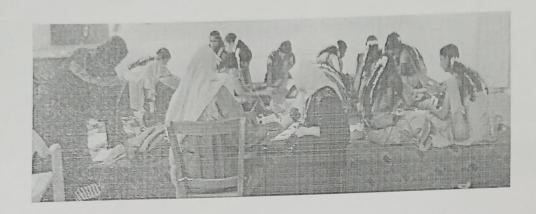

Workshop on Vegetable Carving and Flower arrangement held on 09/02/2023

The purpose of fruit and vegetable carving is to make food more attractive, more appetizing, and also easier to eat. Vegetables and fruits are the most fragile foods and carving is an art which involves patience, skill and creativity. Muslim College of Education along with IQAC organised a one-day vegetable carving programme on 09/02/2023 from 10.00 a.m. to 4.00 p.m.

Mr. J. Shanu, Board Member of Food Science, M.S. University and Assistant Professor at HMSC, Muslim Arts College was invited as the resource person to conduct a programme on vegetable carving for student teachers. The workshop was very informative, programme on vegetable carving for student teachers. The workshop was very informative, programme and interesting. He explained all the methods of carving in a stepwise manner which was easy to grasp and demonstrate. Participants of the programme together made carvings using vegetables and fruits. He also taught how to create a bouquet out of vegetables and greens. The programme was very useful and learnt basic carvings like rose, spirals, different kind of flowers out of carrot, cucumber, beetroot, raddish etc. The programme was found to be more beneficial and student teachers can implement these skills in practical sessions and in their future career life.