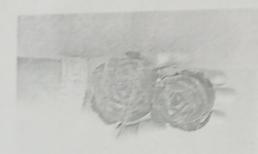

Workshop on Vegetable Carving and Flower arrangement held on 09/02/2023

The purpose of fruit and vegetable carving is to make food more attractive, more appetizing, and also easier to eat. Vegetables and fruits are the most fragile foods and carving is an art which involves patience, skill and creativity. Muslim College of Education along with IQAC organised a one-day vegetable carving programme on 09/02/2023 from 10.00 a.m. to 4.00 p.m.

Mr. J. Shanu, Board Member of Food Science, M.S. University and Assistant Professor at HMSC, Muslim Arts College was invited as the resource person to conduct a programme on vegetable carving for student teachers. The workshop was very informative, programme on vegetable carving for student teachers. The workshop was very informative, programme and interesting. He explained all the methods of carving in a stepwise manner which was easy to grasp and demonstrate. Participants of the programme together made carvings using vegetables and fruits. He also taught how to create a bouquet out of vegetables and greens. The programme was very useful and learnt basic carvings like rose, spirals, different kind of flowers out of carrot, cucumber, beetroot, raddish etc. The programme was found to be more beneficial and student teachers can implement these skills in practical sessions and in their future career life.