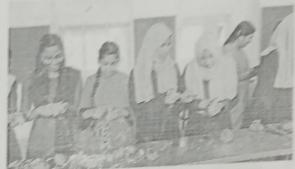

Workshop on Vegetable Carving and Flower arrangement held on 09/02/2023

The purpose of fruit and vegetable carving is to make food more attractive, more appetizing, and also easier to eat. Vegetables and fruits are the most fragile foods and carving is an art which involves patience, skill and creativity. Muslim College of Education along with IQAC organised a one-day vegetable carving programme on 09/02/2023 from 10.00 a.m. to 4.00 p.m.

Mr. J. Shanu, Board Member of Food Science, M.S. University and Assistant Professor at HMSC, Muslim Arts College was invited as the resource person to conduct a programme on vegetable carving for student teachers. The workshop was very informative, programme on vegetable carving for student teachers. The workshop was very informative, programme and interesting. He explained all the methods of carving in a stepwise manner which was easy to grasp and demonstrate. Participants of the programme together made carvings using vegetables and fruits. He also taught how to create a bouquet out of vegetables and greens. The programme was very useful and learnt basic carvings like rose, spirals, different kind of flowers out of carrot, cucumber, beetroot, raddish etc. The programme was found to be more beneficial and student teachers can implement these skills in practical sessions and in their future career life.