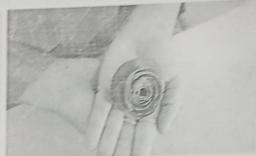

Workshop on Vegetable Carving and Flower arrangement held on 09/02/2023

The purpose of fruit and vegetable carving is to make food more attractive, more appetizing, and also easier to eat. Vegetables and fruits are the most fragile foods and carving is an art which involves patience, skill and creativity. Muslim College of Education along with IQAC organised a one-day vegetable carving programme on 09/02/2023 from 10.00 a.m. to 4.00 p.m.

Mr. J. Shanu, Board Member of Food Science, M.S. University and Assistant Professor at HMSC, Muslim Arts College was invited as the resource person to conduct a programme on vegetable carving for student teachers. The workshop was very informative, programme on vegetable carving for student teachers. The workshop was very informative, programme and interesting. He explained all the methods of carving in a stepwise manner which was easy to grasp and demonstrate. Participants of the programme together made carvings using vegetables and fruits. He also taught how to create a bouquet out of vegetables and greens. The programme was very useful and learnt basic carvings like rose, spirals, different kind of flowers out of carrot, cucumber, beetroot, raddish etc. The programme was found to be more beneficial and student teachers can implement these skills in practical sessions and in their future career life.