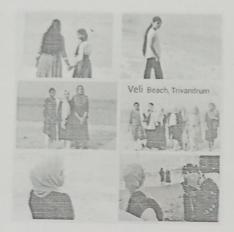

xplained all the methods of carving in a stepwise manner which was easy to grasp and demonstrate. Participants of the programme together made carvings using vegetables and fruits. He also taught how to create a bouquet out of vegetables and greens. The programme was very useful and learnt basic carvings like rose, spirals, different kind of flowers out of carrot, cucumber, beetroot, raddish etc. The programme was found to be more beneficial and student teachers can implement these skills in practical sessions and in their future career life.



5.1.10.5









# Workshop on Vegetable Carving and Flower arrangement















# Teachers' Day celebration - Greeting card making











Gaml-

Principal

Muslim College of Education
Thiruvithamcode

# Field Trip to Trivandrum



















## MUSLIM COLLEGE OF EDUCATION

5.3.1 d)

No. 1 New Street, Thiruvithancode, Kanyakumari District, Tamil Nadu, India-629174

Affiliated to Tamil Nadu Teachers Education University-Chennai CC:10915,10936

Recognised by SRC (NCTE) New Delhi
web: www.muslimcollegeofeducation.in email id: muslimcollegeofeducation@gmail.com

7598174494, 9442760383

F. No. SRC/NCTE/APSO 8071/B.Ed./TN/2014-15/ 62329

F. No. SRC/NCTE / APSO9493/M.Ed/TN/2015/65325

F. No. SRC/NCTE/SRCAPP14511/ B.A.B. Ed, B.ScB.Ed/TN/2017-2018/91300

#### STUDENTS COUNCIL VALIDICTORY REPORT

#### 2022-2023

The inauguration of all association was held on 15-02-2023 at 10.A.M in Seminar Hall auditorium.Dr.C.Amose, Associate Professor in Muslim Arts College, Thiruvithancode was the chief guest. The Valedictory ceremony was p