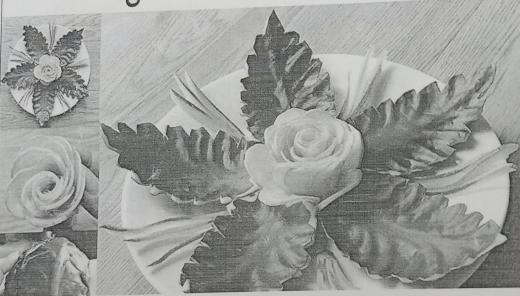

Workshop on Vegetable Carving and Flower arrangement held on 09/02/2023

The purpose of fruit and vegetable carving is to make food more attractive, more appetizing, and also easier to eat. Vegetables and fruits are the most fragile foods and carving is an art which involves patience, skill and creativity. Muslim College of Education along with IQAC organised a one-day vegetable carving programme on 09/02/2023 from 10.00 a.m. to 4.00 p.m.

Mr. J. Shanu, Board Member of Food Science, M.S. University and Assistant Professor at HMSC, Muslim Arts College was invited as the resource person to conduct a programme on vegetable carving for student teachers. The workshop was very informative, programme on vegetable carving for student teachers. The workshop was very informative, programme and interesting. He explained all the methods of carving in a stepwise manner which was easy to grasp and demonstrate. Participants of the programme together made carvings using vegetables and fruits. He also taught how to create a bouquet out of vegetables and greens. The programme was very useful and learnt basic carvings like rose, spirals, different kind of flowers out of carrot, cucumber, beetroot, raddish etc. The programme was found to be more beneficial and student teachers can implement these skills in practical sessions and in their future career life.