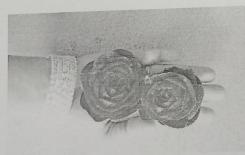

Mr. J. Shanu, Board Member of Food Science, M.S. University and Assistant Professor at HMSC, Muslim Arts College was invited as the resource person to conduct a programme on vegetable carving for student teachers. The workshop was very informative, programme on vegetable carving for student teachers. The workshop was very informative, programme and interesting. He explained all the methods of carving in a stepwise manner which was easy to grasp and demonstrate. Participants of the programme together made carvings using vegetables and fruits. He also taught how to create a bouquet out of vegetables and greens. The programme was very useful and learnt basic carvings like rose, spirals, different kind of flowers out of carrot, cucumber, beetroot, raddish etc. The programme was found to be more beneficial and student teachers can implement these skills in practical sessions and in their future career life.