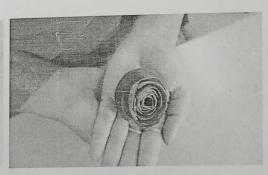

Mr. J. Shanu, Board Member of Food Science, M.S. University and Assistant Professor at HMSC, Muslim Arts College was invited as the resource person to conduct a programme on vegetable carving for student teachers. The workshop was very informative, programme on vegetable carving for student teachers. The workshop was very informative, programme and interesting. He explained all the methods of carving in a stepwise manner which was easy to grasp and demonstrate. Participants of the programme together made carvings using vegetables and fruits. He also taught how to create a bouquet out of vegetables and greens. The programme was very useful and learnt basic carvings like rose, spirals, different kind of flowers out of carrot, cucumber, beetroot, raddish etc. The programme was found to be more beneficial and student teachers can implement these skills in practical sessions and in their future career life.