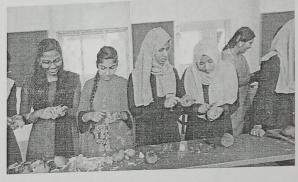

Workshop on Vegetable Carving and Flower arrangement held on 09/02/2023

The purpose of fruit and vegetable carving is to make food more attractive, more appetizing, and also easier to eat. Vegetables and fruits are the most fragile foods and carving is an art which involves patience, skill and creativity. Muslim College of Education along with IQAC organised a one-day vegetable carving programme on 09/02/2023 from 10.00 a.m. to 4.00 p.m.

Mr. J. Shanu, Board Member of Food Science, M.S. University and Assistant Professor at HMSC, Muslim Arts College was invited as the resource person to conduct a programme on vegetable carving for student teachers. The workshop was very informative, programme on vegetable carving for student teachers. The workshop was very informative, programme and interesting. He explained all the methods of carving in a stepwise manner which was easy to grasp and demonstrate. Participants of the programme together made carvings using vegetables and fruits. He also taught how to create a bouquet out of vegetables and greens. The programme was very useful and learnt basic carvings like rose, spirals, different kind of flowers out of carrot, cucumber, beetroot, raddish etc. The programme was found to be more beneficial and student teachers can implement these skills in practical sessions and in their future career life.