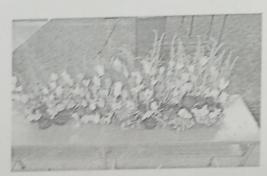

# Workshop on Vegetable Carving and Flower Arrangement

Date & Time : 09th February 2023 10.00am to 4.00pm

Venue: Seminar Hall

Resource Person Shanu

Asst. Prof. in Hotel management Muslim Arts College

Organised by: IQAC-MCE

Workshop on Vegetable Carving and Flower arrangement held on 09/02/2023

The purpose of fruit and vegetable carving is to make food more attractive, more appetizing, and also easier to eat. Vegetables and fruits are the most fragile foods and carving is an art which involves patience, skill and creativity. Muslim College of Education along with IQAC organised a one-day vegetable carving programme on 09/02/2023 from 10.00 a.m. to 4.00 p.m.

Mr. J. Shanu, Board Member of Food Science, M.S. University and Assistant Professor at HMSC, Muslim Arts College was invited as the resource person to conduct a programme on vegetable carving for student teachers. The workshop was very informative, programme on vegetable carving for student teachers. The workshop was very informative, programme and interesting. He explained all the methods of carving in a stepwise manner which was easy to grasp and demonstrate. Participants of the programme together made carvings using vegetables and fruits. He also taught how to create a bouquet out of vegetables and greens. The programme was very useful and learnt basic carvings like rose, spirals, different kind of flowers out of carrot, cucumber, beetroot, raddish etc. The programme was found to be more beneficial and student teachers can implement these skills in practical sessions and in their future career life.