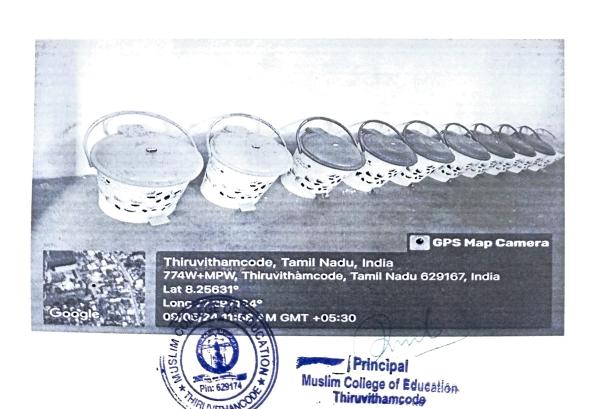

# 7.1.4: INSTITUTION HAS WATER MANAGEMENT AND CONSERVATION INITIATIVES IN THE FORM OF THE FOLLOWING

- 1. Rain water harvesting
- 2. Waste water recycling
- 3. Reservoirs/tanks/ bore wells
- 4. Economical usage/ reduced wastage

#### WATER CONSERVATION POLICY

Purpose:

To ensure the effective usage of water and conservation of water

Policy Details:

The objectives of the policy are:

Adequate Water Supply:

The college used bore well water so adequacy of water is found. Due to this self-sufficiency to meet the water demands is achieved. Adding, supply of water without break is monitored continuously. Rain water harvesting system is established to recharge the ground water level.

Rain Water Harvesting:

The College had constructed an efficient system for rain water harvesting. For this, the collection of water from the roof area of the college building is done via pipeline and is channelized to the ground level. The water collect from roof is segregated in a tank which is a percolated to the ground water table.