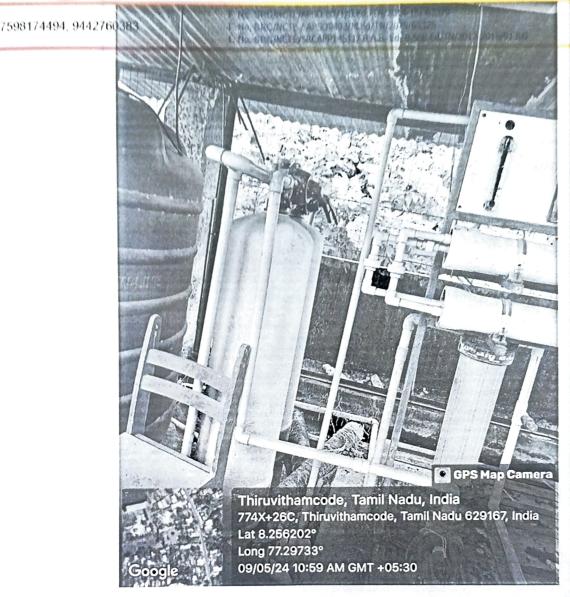

#### WATER CONSERVATION POLICY

Purpose:

To ensure the effective usage of water and conservation of water

Policy Details:

The objectives of the policy are:

Adequate Water Supply:

The college used bore well water so adequacy of water is found. Due to this self-sufficiency to meet the water demands is achieved. Adding, supply of water without break is monitored continuously. Rain water harvesting system is established to recharge the ground water level.

Minimizing Water Wastage:

Any issues arising in the supply of water is addressed immediately. Monitoring the plumbing system and ceilings for leaks is done in frequent intervals. In order to reduce the water usage for gardening purpose, drip irrigation is followed. Apart from this root zone treatment for plants is adapted to minimize the loss of water due to evaporation.

Proper register is maintained to record the resolved and unresolved issues related to water. Beyond all these initiatives, pressure reducing valves, flow restrictors and aerator taps are placed wherever feasible to reduce the water wastage.