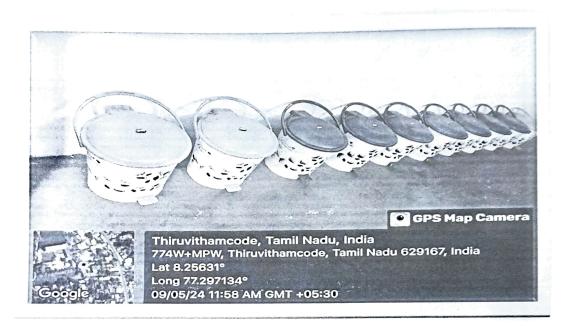

# 7.1.4: INSTITUTION HAS WATER MANAGEMENT AND CONSERVATION INITIATIVES IN THE FORM OF THE FOLLOWING

- 1. Rain water harvesting
- 2. Waste water recycling
- 3. Reservoirs/tanks/ bore wells
- 4. Economical usage/ reduced wastage