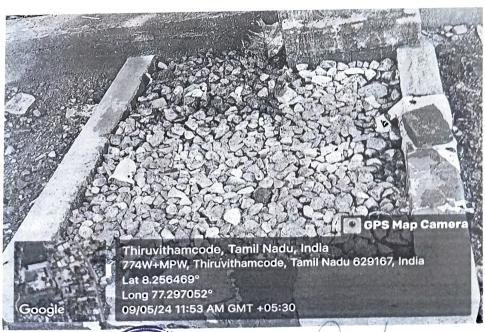

Rain Water Harvesting:

The College had constructed an efficient system for rain water harvesting. For this, the collection of water from the roof area of the college building is done via pipeline and is channelized to the ground level. The water collect from roof is segregated in a tank which is a percolated to the ground water table.