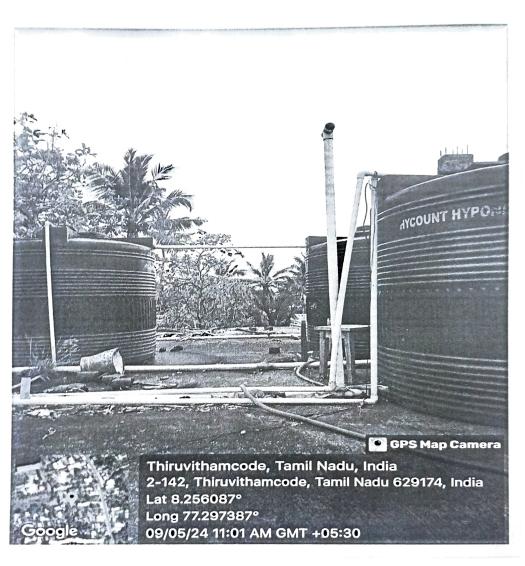

# 7.1.4: INSTITUTION HAS WATER MANAGEMENT AND CONSERVATION INITIATIVES IN THE FORM OF THE FOLLOWING

- 1. Rain water harvesting
- 2. Waste water recycling
- 3. Reservoirs/tanks/ bore wells
- 4. Economical usage/ reduced wastage

#### WATER CONSERVATION POLICY

Purpose:

To ensure the effective usage of water and conservation of water

Policy Details:

The objectives of the policy are:

Adequate Water Supply:

The college used bore well water so adequacy of water is found. Due to this self-sufficiency to meet the water demands is achieved. Adding, supply of water without break is monitored continuously. Rain water harvesting system is established to recharge the ground water level.

Minimizing Water Wastage:

Any issues arising in the supply of water is addressed immediately. Monitoring the plumbing system and ceilings for leaks is done in frequent intervals. In order to reduce the water usage for gardening purpose, drip irrigation is followed. Apart from this root zone treatment for plants is adapted to minimize the loss of water due to evaporation.