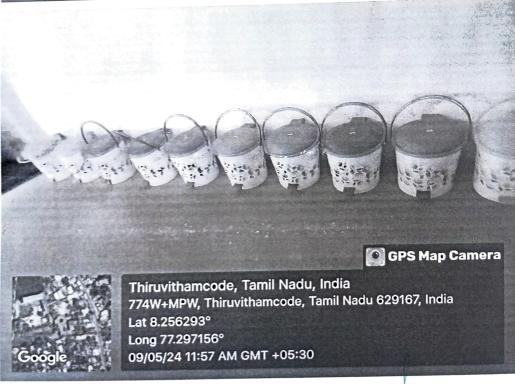

# 7.1.4: INSTITUTION HAS WATER MANAGEMENT AND CONSERVATION INITIATIVES IN THE FORM OF THE FOLLOWING

- 1. Rain water harvesting
- 2. Waste water recycling
- 3. Reservoirs/tanks/ bore wells
- 4. Economical usage/ reduced wastage