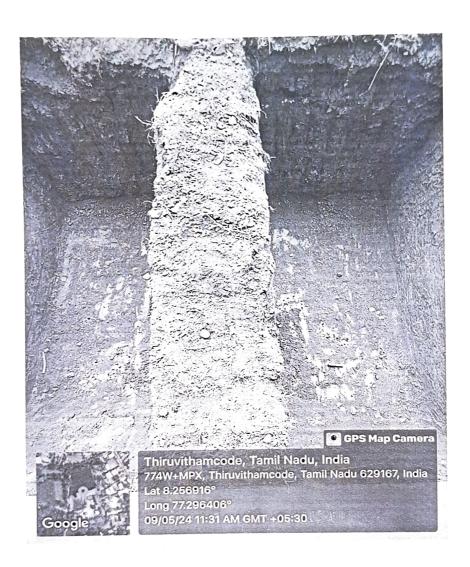

Rain Water Harvesting:

The College had constructed an efficient system for rain water harvesting. For this, the collection of water from the roof area of the college building is done via pipeline and is channelized to the ground level. The water collect from roof is segregated in a tank which is a percolated to the ground water table.