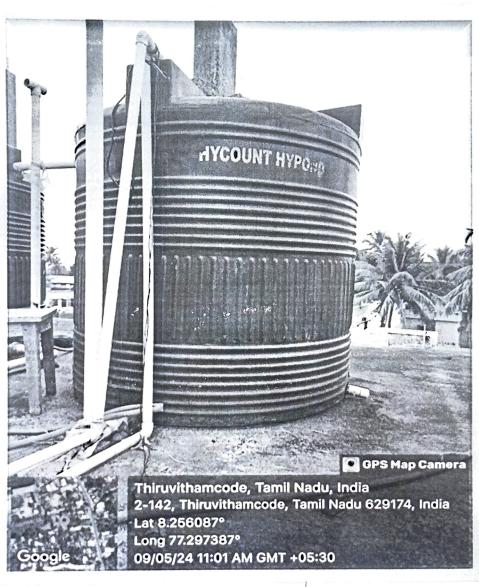

# 7.1.4: INSTITUTION HAS WATER MANAGEMENT AND CONSERVATION INITIATIVES IN THE FORM OF THE FOLLOWING

- 1. Rain water harvesting
- 2. Waste water recycling
- 3. Reservoirs/tanks/ bore wells
- 4. Economical usage/ reduced wastage

#### WATER CONSERVATION POLICY

Purpose:

To ensure the effective usage of water and conservation of water

Policy Details:

The objectives of the policy are:

Adequate Water Supply:

The college used bore well water so adequacy of water is found. Due to this self-sufficiency to meet the water demands is achieved. Adding, supply of water without break is monitored continuously. Rain water harvesting system is established to recharge the ground water level.

Rain Water Harvesting:

The College had constructed an efficient system for rain water harvesting. For this, the collection of water from the roof area of the college building is done via pipeline and is channelized to the ground level. The water collect from roof is segregated in a tank which is a percolated to the ground water table.