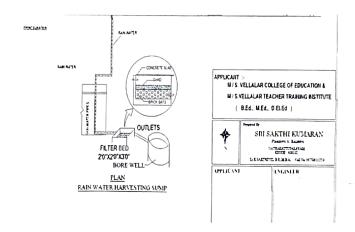

# BLUE PRINT OF THE RAIN WATER HARVESTING

No. 1 New Street, Thiruvithancode, Kanyakumari District, Tamil Nadu, India-629174

Affiliated to Tamil Nadu Teachers Education University - Chennai CC:10915, 10936

Rain Water Harvesting:

The College had constructed an efficient system for rain water harvesting. For this, the collection of water from the roof area of the college building is done via pipeline and is channelized to the ground level. The water collect from roof is segregated in a tank which is a percolated to the ground water table.