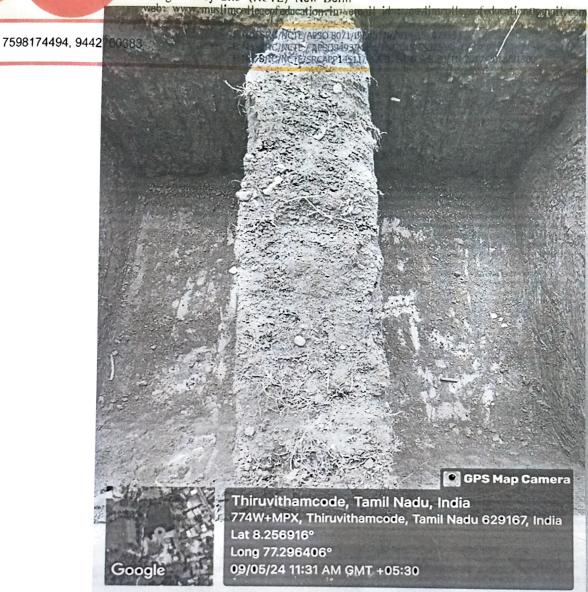

Rain Water Harvesting:

The College had constructed an efficient system for rain water harvesting. For this, the collection of water from the roof area of the college building is done via pipeline and is channelized to the ground level. The water collect from roof is segregated in a tank which is a percolated to the ground water table.