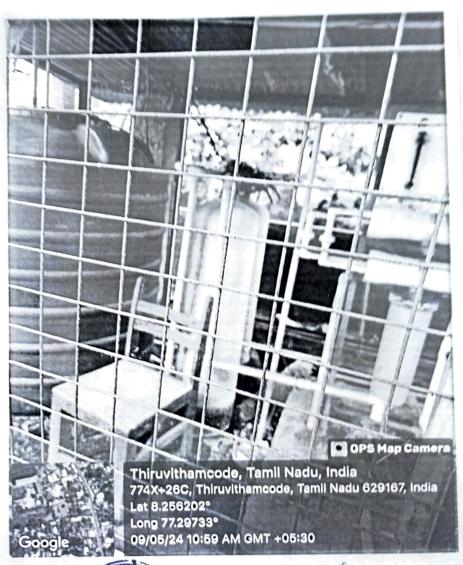

# 7.1.4: INSTITUTION HAS WATER MANAGEMENT AND CONSERVATION INITIATIVES IN THE FORM OF THE FOLLOWING

- 1. Rain water harvesting
- 2. Waste water recycling
- 3. Reservoirs/tanks/ bore wells
- 4. Economical usage/ reduced wastage

#### WATER CONSERVATION POLICY

Purpose:

To ensure the effective usage of water and conservation of water

Policy Details:

The objectives of the policy are:

Adequate Water Supply:

The college used bore well water so adequacy of water is found. Due to this self-sufficiency to meet the water demands is achieved. Adding, supply of water without break is monitored continuously. Rain water harvesting system is established to recharge the ground water level.

Rain Water Harvesting:

The College had constructed an efficient system for rain water harvesting. For this, the collection of water from the roof area of the college building is done via pipeline and is channelized to the ground level. The water collect from roof is segregated in a tank which is a percolated to the ground water table.