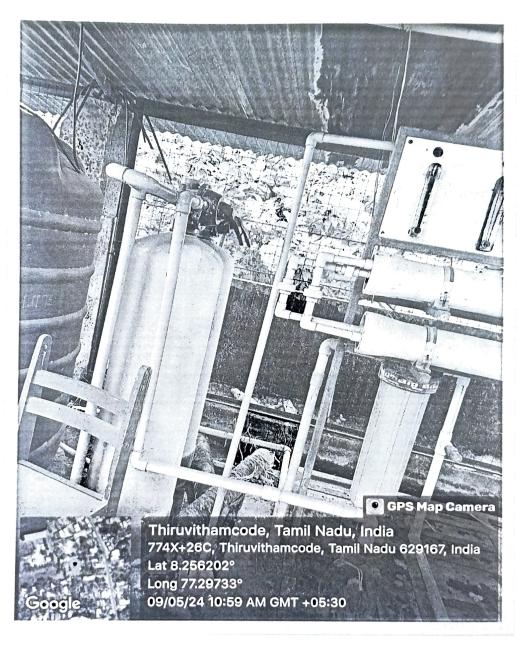

# 7.1.4: INSTITUTION HAS WATER MANAGEMENT AND CONSERVATION INITIATIVES IN THE FORM OF THE FOLLOWING

- 1. Rain water harvesting
- 2. Waste water recycling
- 3. Reservoirs/tanks/ bore wells
- 4. Economical usage/ reduced wastage

#### WATER CONSERVATION POLICY

Purpose:

To ensure the effective usage of water and conservation of water

Policy Details:

The objectives of the policy are:

Adequate Water Supply:

The college used bore well water so adequacy of water is found. Due to this self-sufficiency to meet the water demands is achieved. Adding, supply of water without break is monitored continuously. Rain water harvesting system is established to recharge the ground water level.

Minimizing Water Wastage:

Any issues arising in the supply of water is addressed immediately. Monitoring the plumbing system and ceilings for leaks is done in frequent intervals. In order to reduce the water usage for gardening purpose, drip irrigation is followed. Apart from this root zone treatment for plants is adapted to minimize the loss of water due to evaporation.

Proper register is maintained to record the resolved and unresolved issues related to water. Beyond all these initiatives, pressure reducing valves, flow restrictors and aerator taps are placed wherever feasible to reduce the water wastage.