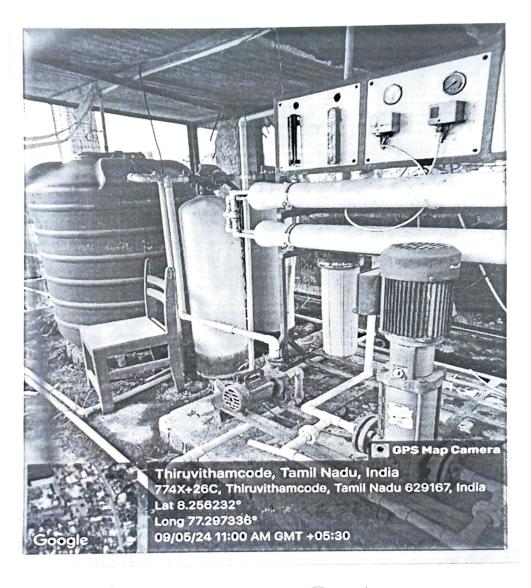

# 7.1.4: INSTITUTION HAS WATER MANAGEMENT AND CONSERVATION INITIATIVES IN THE FORM OF THE FOLLOWING

- 1. Rain water harvesting
- 2. Waste water recycling
- 3. Reservoirs/tanks/ bore wells
- 4. Economical usage/ reduced wastage

#### WATER CONSERVATION POLICY

Purpose:

To ensure the effective usage of water and conservation of water

Policy Details:

The objectives of the policy are:

Adequate Water Supply:

The college used bore well water so adequacy of water is found. Due to this self-sufficiency to meet the water demands is achieved. Adding, supply of water without break is monitored continuously. Rain water harvesting system is established to recharge the ground water level.

Rain Water Harvesting:

The College had constructed an efficient system for rain water harvesting. For this, the collection of water from the roof area of the college building is done via pipeline and is channelized to the ground level. The water collect from roof is segregated in a tank which is a percolated to the ground water table.