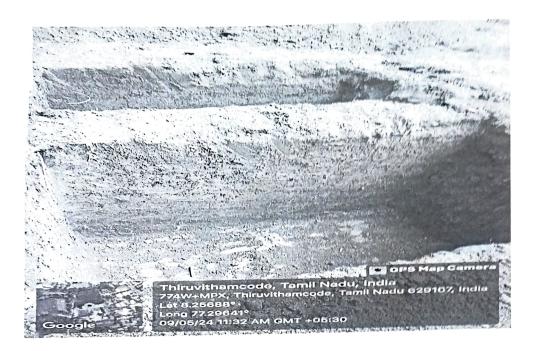

Rain Water Harvesting:

The College had constructed an efficient system for rain water harvesting. For this, the collection of water from the roof area of the college building is done via pipeline and is channelized to the ground level. The water collect from roof is segregated in a tank which is a percolated to the ground water table.