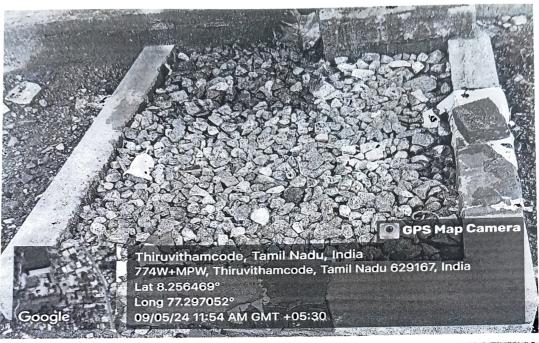

Rain Water Harvesting:

The College had constructed an efficient system for rain water harvesting. For this, the collection of water from the roof area of the college building is done via pipeline and is channelized to the ground level. The water collect from roof is segregated in a tank which is a percolated to the ground water table.