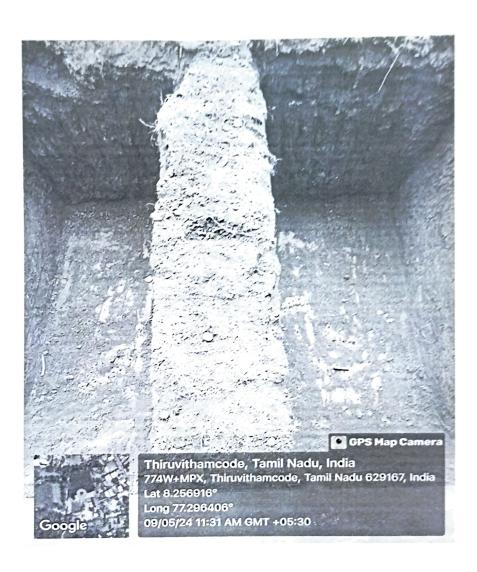

Rain Water Harvesting:

The College had constructed an efficient system for rain water harvesting. For this, the collection of water from the roof area of the college building is done via pipeline and is channelized to the ground level. The water collect from roof is segregated in a tank which is a percolated to the ground water table.

# BLUE PRINT OF THE RAIN WATER HARVESTING

No. 1 New Street, Thiruvithancode, Kanyakumari District, Tamil Nadu, India-629174

Affiliated to Tamil Nadu Teachers Education University - Chennai CC:10915, 10936