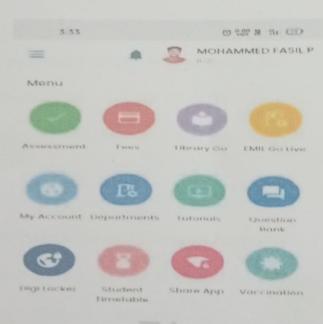

#### Dr. Nowfal C

Staff to

1005

Department

Department of Education

Assistant Professor

Q Search

My Profile

Students

EMIL LMS

Attendance

Attendance Report

Help Center

Tutorship

Staff Leave

Library Go

Library Visits

Club

Question Bank

Course Application

Events

Attendance overview

My Course

Programmes

Important

Share App

Tutorials

#### Dr. Nowfal C

Staff (D Department Designation

Department of Education
Assistant Professor

Q Search

My Profile

Students

EMIL LMS

Attendance

Attendance Report

Help Center

Tutorship

Staff Leave

Library Go

Library Visits

Club

Question Bank

Course Application

Events

Attendance

My Course

Programmes

Important Links

nt Share App

Tutorials