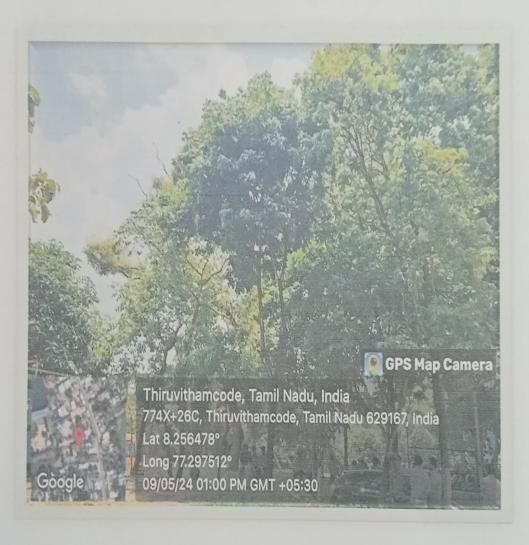

# INSTITUTION IS COMMITTED TO ENCOURAGE GREEN PRACTICES THAT INCLUDE:

- 1. Encouraging use of bicycles / E-vehicles
- 2. Create pedestrian friendly roads in the campus
- 3. Develop plastic-free campus
- 4. Move towards paperless office
- 5. Green landscaping with trees and plants

#### **ENCOURAGE GREEN PRACTICES**

No. 1 New Street, Thiruvithancode, Kanyakumari District, Tamil Nadu, India-629174

Affiliated to Tamil Nadu Teachers Education University-Chennai CC:10915,10936
Recognised by SRC (NCTE) New Delhi