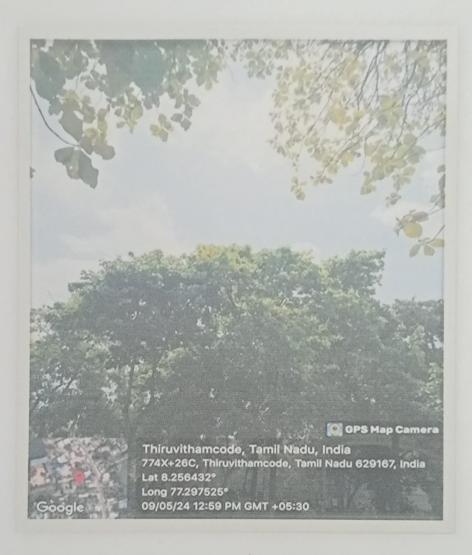

# INSTITUTION IS COMMITTED TO ENCOURAGE GREEN PRACTICES THAT INCLUDE:

- 1. Encouraging use of bicycles / E-vehicles
- 2. Create pedestrian friendly roads in the campus
- 3. Develop plastic-free campus
- 4. Move towards paperless office
- 5. Green landscaping with trees and plants

#### **ENCOURAGE GREEN PRACTICES**

No. 1 New Street, Thiruvithancode, Kanyakumari District, Tamil Nadu, India-629174

Affiliated to Tamil Nadu Teachers Education University-Chennai CC:10915,10936
Recognised by SRC (NCTE) New Delhi