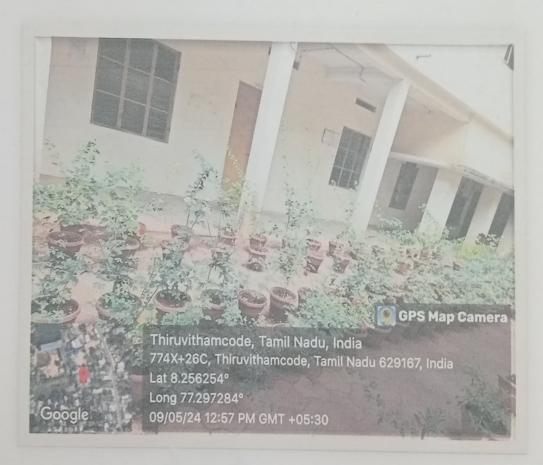

# INSTITUTION IS COMMITTED TO ENCOURAGE GREEN PRACTICES THAT INCLUDE:

- 1. Encouraging use of bicycles / E-vehicles
- 2. Create pedestrian friendly roads in the campus
- 3. Develop plastic-free campus
- 4. Move towards paperless office
- 5. Green landscaping with trees and plants

#### **ENCOURAGE GREEN PRACTICES**

No. 1 New Street, Thiruvithancode, Kanyakumari District, Tamil Nadu, India-629174

Affiliated to Tamil Nadu Teachers Education University-Chennai CC:10915,10936
Recognised by SRC (NCTE) New Delhi