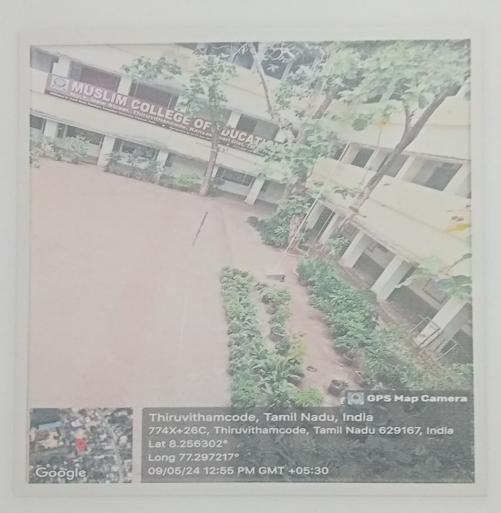

# INSTITUTION IS COMMITTED TO ENCOURAGE GREEN PRACTICES THAT INCLUDE:

- 1. Encouraging use of bicycles / E-vehicles
- 2. Create pedestrian friendly roads in the campus
- 3. Develop plastic-free campus
- 4. Move towards paperless office
- 5. Green landscaping with trees and plants