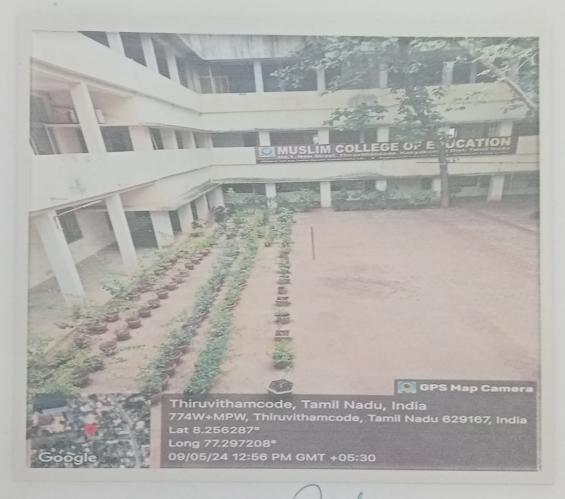

# INSTITUTION IS COMMITTED TO ENCOURAGE GREEN PRACTICES THAT INCLUDE:

- 1. Encouraging use of bicycles / E-vehicles
- 2. Create pedestrian friendly roads in the campus
- 3. Develop plastic-free campus
- 4. Move towards paperless office
- 5. Green landscaping with trees and plants

#### **ENCOURAGE GREEN PRACTICES**

No. 1 New Street, Thiruvithancode, Kanyakumari District, Tamil Nadu, India-629174

Affiliated to Tamil Nadu Teachers Education University-Chennai CC:10915,10936
Recognised by SRC (NCTE) New Delhi