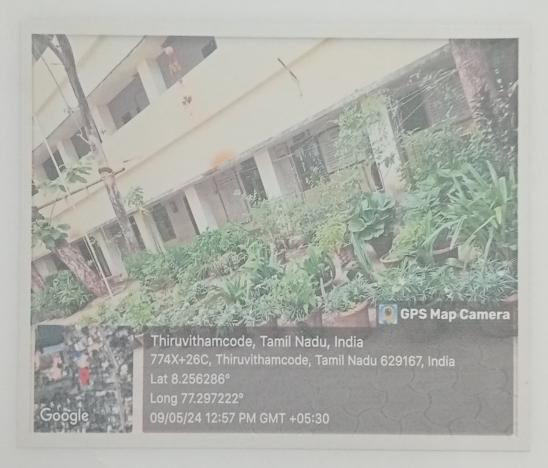

# INSTITUTION IS COMMITTED TO ENCOURAGE GREEN PRACTICES THAT INCLUDE:

- 1. Encouraging use of bicycles / E-vehicles
- 2. Create pedestrian friendly roads in the campus
- 3. Develop plastic-free campus
- 4. Move towards paperless office
- 5. Green landscaping with trees and plants

#### **ENCOURAGE GREEN PRACTICES**

No. 1 New Street, Thiruvithancode, Kanyakumari District, Tamil Nadu, India-629174

Affiliated to Tamil Nadu Teachers Education University-Chennai CC:10915,10936
Recognised by SRC (NCTE) New Delhi