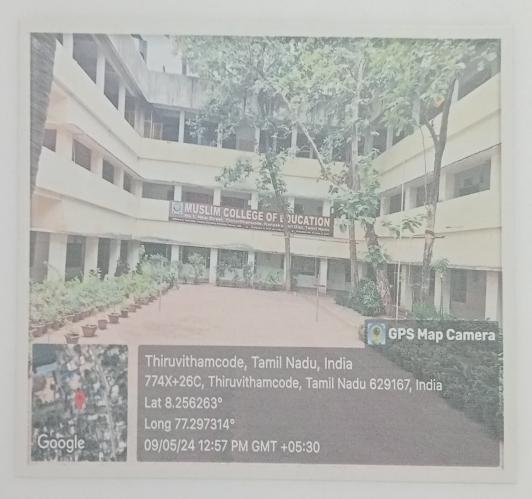

# INSTITUTION IS COMMITTED TO ENCOURAGE GREEN PRACTICES THAT INCLUDE:

- 1. Encouraging use of bicycles / E-vehicles
- 2. Create pedestrian friendly roads in the campus
- 3. Develop plastic-free campus
- 4. Move towards paperless office
- 5. Green landscaping with trees and plants

#### **ENCOURAGE GREEN PRACTICES**

No. 1 New Street, Thiruvithancode, Kanyakumari District, Tamil Nadu, India-629174

Affiliated to Tamil Nadu Teachers Education University-Chennai CC:10915,10936
Recognised by SRC (NCTE) New Delhi